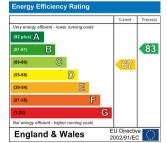

Important information
The rent is exclusive of utilities and council tax. Landlords restrictions No smokers Available approx end of May 2024
EPC rating (Current Potential)
We understand the property to be council tax band B
Tendering District Council
Deposit £1125

## **Energy Performance Graph**