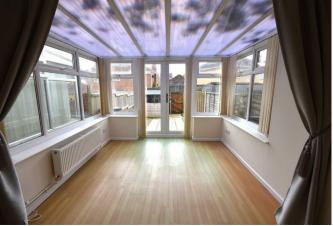

## £975 PCM

Entrance porch

Kitchen 7'4" x 7'4" (2.24m x 2.24m)

Lounge area 15'8" x 12'5" (4.78m x 3.78m)

Conservatory area 9'5" x 9'5" (2.87m x 2.87m)

First floor

Bedroom one 12'5" x 8'3" (3.78m x 2.51m)

Bedroom two 10'4" x 7'4" (3.15m x 2.24m) Built in wardrobes