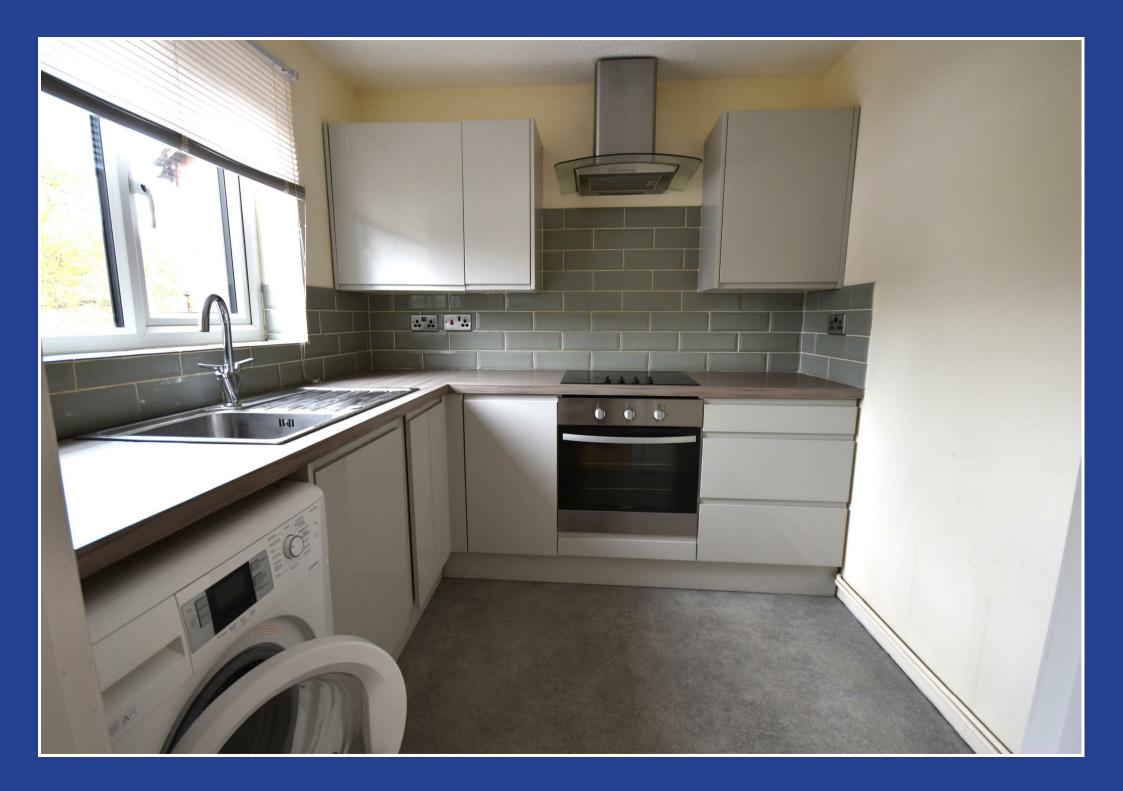

## £975 PCM

Entrance porch

Kitchen 7'4" x 7'4" (2.24m x 2.24m)

Lounge area 15'8" x 12'5" (4.78m x 3.78m)

Conservatory area 9'5" x 9'5" (2.87m x 2.87m)

First floor

Bedroom one 12'5" x 8'3" (3.78m x 2.51m)

Bedroom two 10'4" x 7'4" (3.15m x 2.24m) Built in wardrobes