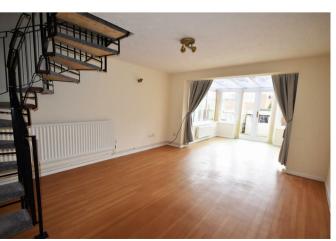

## £975 PCM

Entrance porch

Kitchen 7'4" x 7'4" (2.24m x 2.24m)

Lounge area 15'8" x 12'5" (4.78m x 3.78m)

Conservatory area 9'5" x 9'5" (2.87m x 2.87m)

First floor

Bedroom one 12'5" x 8'3" (3.78m x 2.51m)

Bedroom two 10'4" x 7'4" (3.15m x 2.24m) Built in wardrobes