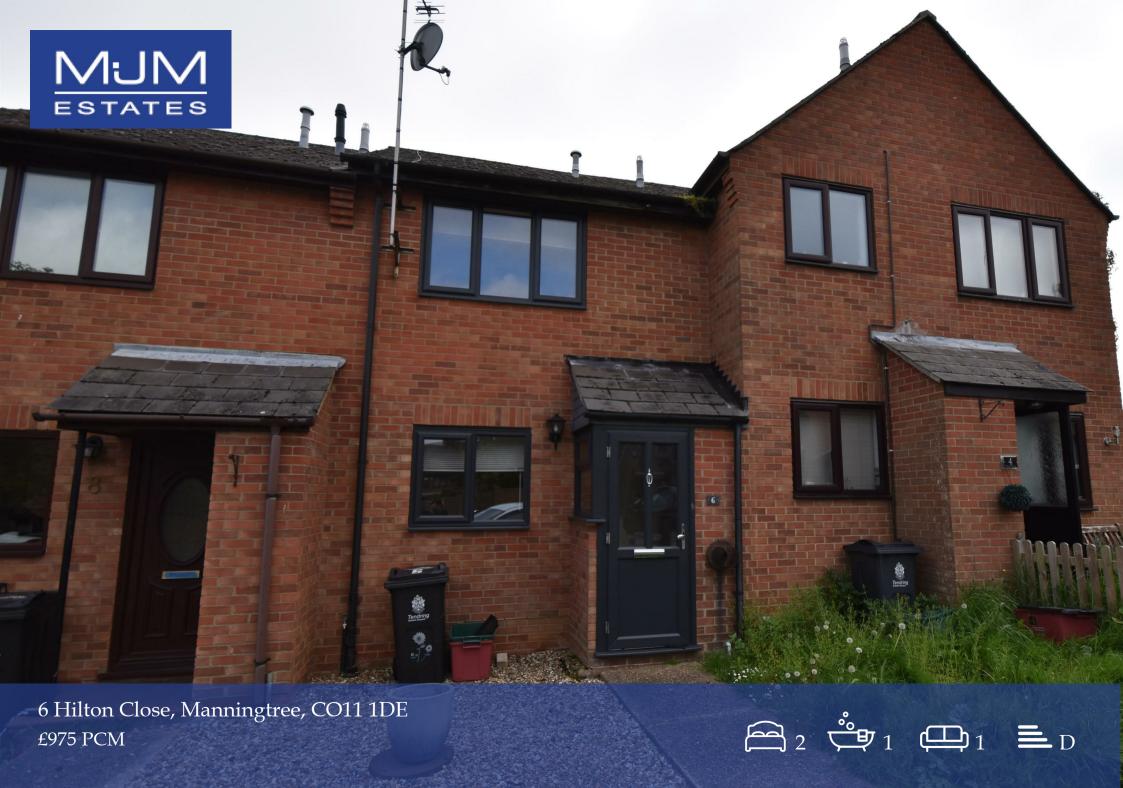

## 6 Hilton Close

Manningtree, CO11 1DE

Modern style two bedroom unfurnished terrace house located on this popular development close to Manningtree high street with is shops bar cafes library and mainline train station, London Liverpool Street approx one hour.

## £975 PCM

Entrance porch

Kitchen 7'4" x 7'4" (2.24m x 2.24m)

Lounge area 15'8" x 12'5" (4.78m x 3.78m)

Conservatory area 9'5" x 9'5" (2.87m x 2.87m)

First floor

Bedroom one 12'5" x 8'3" (3.78m x 2.51m)

Bedroom two 10'4" x 7'4" (3.15m x 2.24m) Built in wardrobes

Bathroom 7'2"x 4'6" (2.18mx 1.37m) White suite

Outside

Small open plan front garden. Enclosed rear garden laid to gravel with timber garden shed. We understand from the landlord that the property has the benefit of allocated parking space