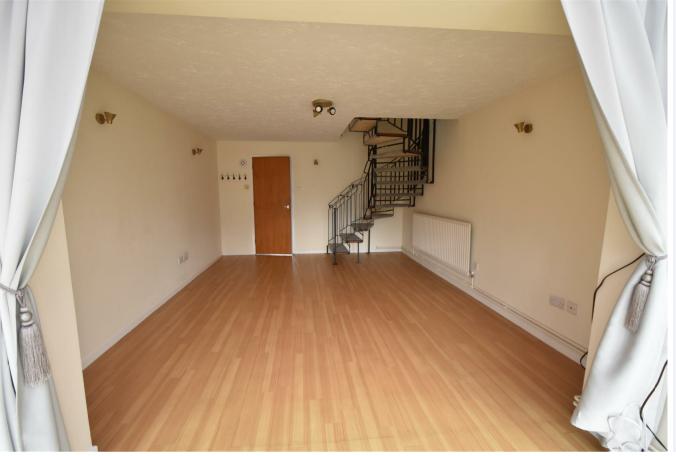

## £975 PCM

Entrance porch

Kitchen 7'4" x 7'4" (2.24m x 2.24m)

Lounge area 15'8" x 12'5" (4.78m x 3.78m)

Conservatory area 9'5" x 9'5" (2.87m x 2.87m)

First floor

Bedroom one 12'5" x 8'3" (3.78m x 2.51m)

Bedroom two 10'4" x 7'4" (3.15m x 2.24m) Built in wardrobes