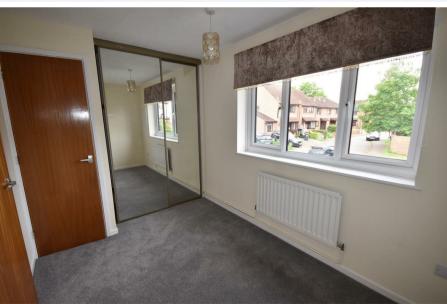

## £975 PCM

Entrance porch

Kitchen 7'4" x 7'4" (2.24m x 2.24m)

Lounge area 15'8" x 12'5" (4.78m x 3.78m)

Conservatory area 9'5" x 9'5" (2.87m x 2.87m)

First floor

Bedroom one 12'5" x 8'3" (3.78m x 2.51m)

Bedroom two 10'4" x 7'4" (3.15m x 2.24m) Built in wardrobes