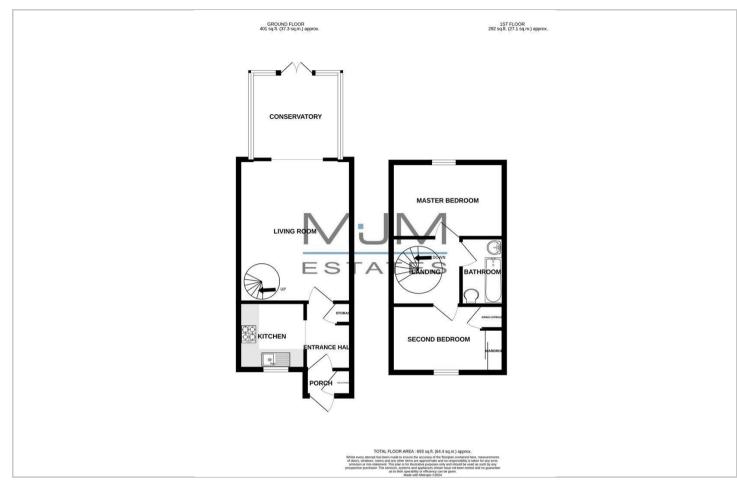

## £975 PCM

Entrance porch

Kitchen 7'4" x 7'4" (2.24m x 2.24m)

Lounge area 15'8" x 12'5" (4.78m x 3.78m)

Conservatory area 9'5" x 9'5" (2.87m x 2.87m)

First floor

Bedroom one 12'5" x 8'3" (3.78m x 2.51m)

Bedroom two 10'4" x 7'4" (3.15m x 2.24m) Built in wardrobes

Bathroom 7'2"x 4'6" (2.18mx 1.37m) White suite

Outside

Small open plan front garden. Enclosed rear garden laid to gravel with timber garden shed. We understand from the landlord that the property has the benefit of allocated parking space

### Floor Plans Location Map