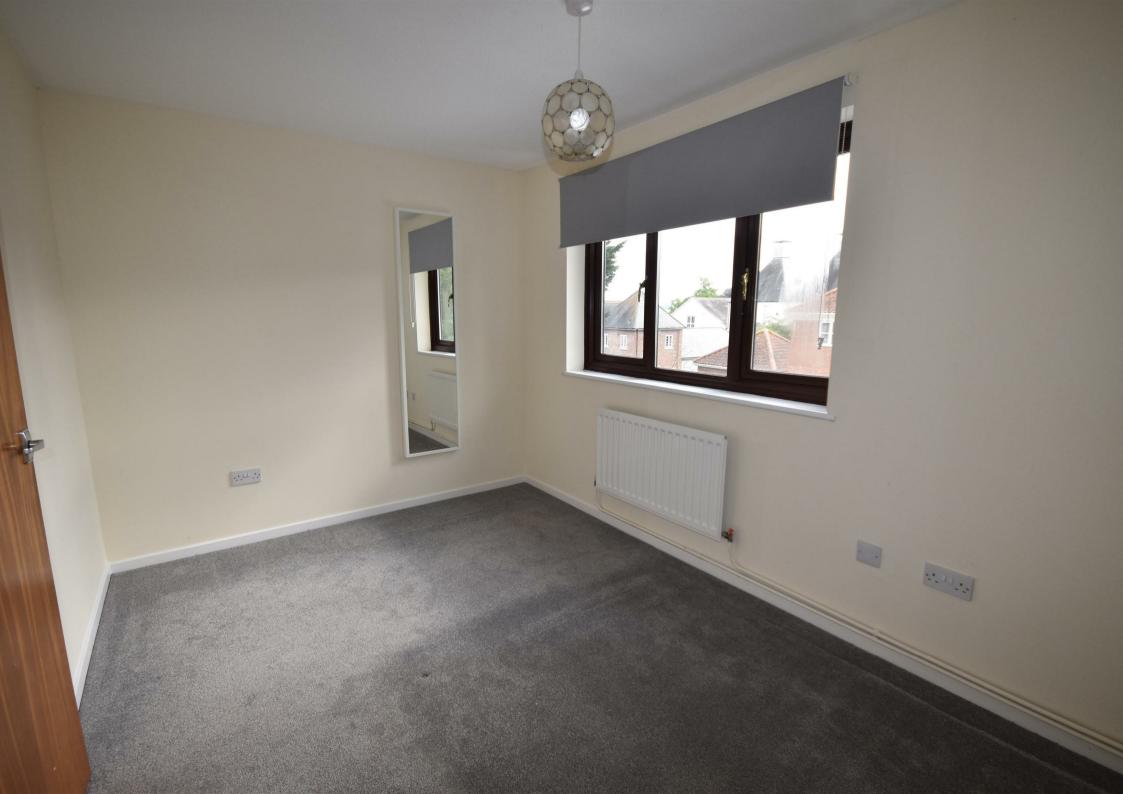

## £975 PCM

Entrance porch

Kitchen 7'4" x 7'4" (2.24m x 2.24m)

Lounge area 15'8" x 12'5" (4.78m x 3.78m)

Conservatory area 9'5" x 9'5" (2.87m x 2.87m)

First floor

Bedroom one 12'5" x 8'3" (3.78m x 2.51m)

Bedroom two 10'4" x 7'4" (3.15m x 2.24m) Built in wardrobes