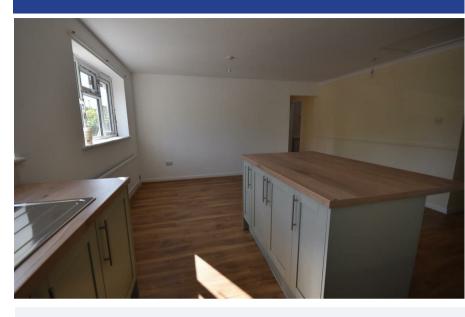

MJM Estate are delighted to offer this unfurnished three bedroom detached bungalow undergoing some light modernisation located in this popular village. The property comprises in brief:- Entrance hall with door off to lounge and further sliding door leading into conservatory. There is a spacious kitchen diner with newly fitted units and utility room with door to side garden. The three bedrooms are located at the rear of the bungalow, the master bedroom with fitted wardrobe. Good size bathroom with separate shower and further cloakroom.

## £1,700 PCM

Entrance lobby New fitted front door

Hallway

| Lounge                                   | 18'4" x 11'2 (5.59m x 3.40m) |
|------------------------------------------|------------------------------|
| Conservatory                             | 15'3" x 8'2" (4.65m x 2.49m) |
| Cloakroom                                | 5'5" x 4'2" (1.65m x 1.27m)  |
| Spacious kitchen/diner                   | 18' x 14'9" (5.49m x 4.50m)  |
| Utility Room                             | 5'9" x 5'3" (1.75m x 1.60m)  |
| Bathroom                                 | 10' x 5'4" (3.05m x 1.63m)   |
| Bedroom one                              | 14'7" x 9'3" (4.45m x 2.82m) |
| Bedroom two                              | 11' x 9'3" (3.35m x 2.82m)   |
| Bedroom three/study<br>Door to rear side | 9'1" x 8'7" (2.77m x 2.62m)  |