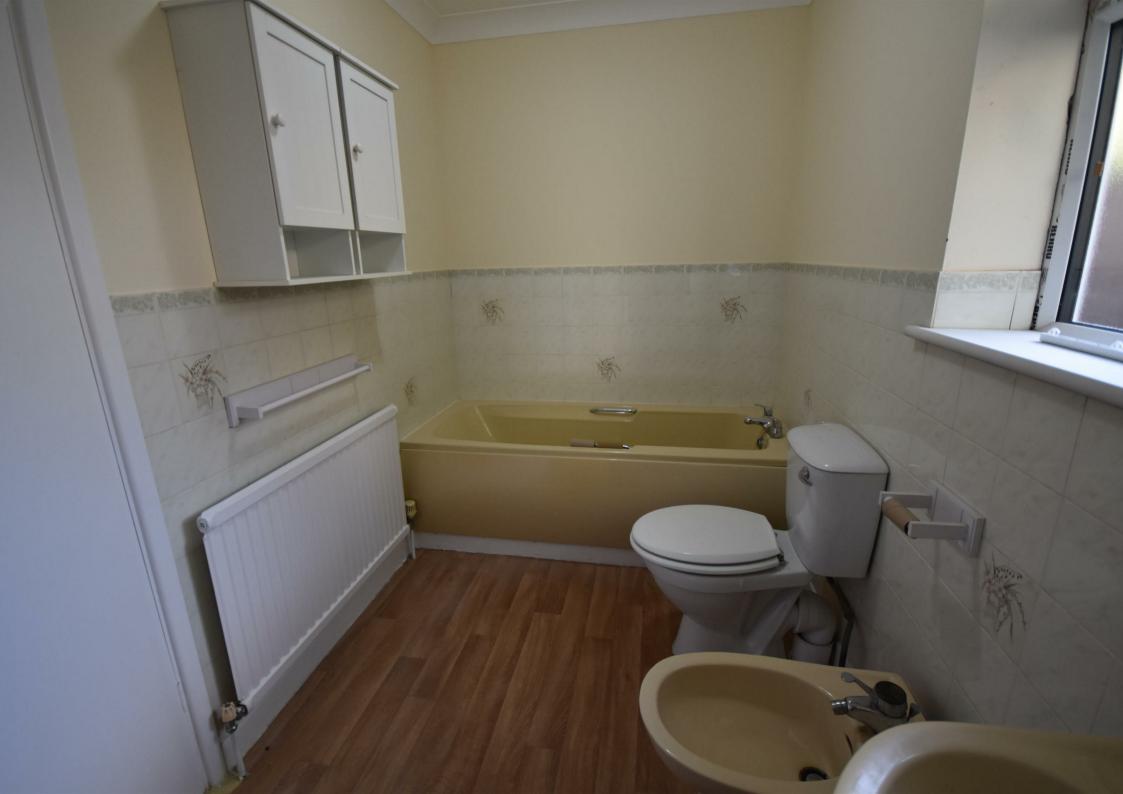

MJM Estate are delighted to offer this unfurnished three bedroom detached bungalow undergoing some light modernisation located in this popular village. The property comprises in brief:- Entrance hall with door off to lounge and further sliding door leading into conservatory. There is a spacious kitchen diner with newly fitted units and utility room with door to side garden. The three bedrooms are located at the rear of the bungalow, the master bedroom with fitted wardrobe. Good size bathroom with separate shower and further cloakroom.

## £1,700 PCM

Entrance lobby New fitted front door

Hallway

| Lounge                                   | 18'4" x 11'2 (5.59m x 3.40m) |
|------------------------------------------|------------------------------|
| Conservatory                             | 15'3" x 8'2" (4.65m x 2.49m) |
| Cloakroom                                | 5'5" x 4'2" (1.65m x 1.27m)  |
| Spacious kitchen/diner                   | 18' x 14'9" (5.49m x 4.50m)  |
| Utility Room                             | 5'9" x 5'3" (1.75m x 1.60m)  |
| Bathroom                                 | 10' x 5'4" (3.05m x 1.63m)   |
| Bedroom one                              | 14'7" x 9'3" (4.45m x 2.82m) |
| Bedroom two                              | 11' x 9'3" (3.35m x 2.82m)   |
| Bedroom three/study<br>Door to rear side | 9'1" x 8'7" (2.77m x 2.62m)  |