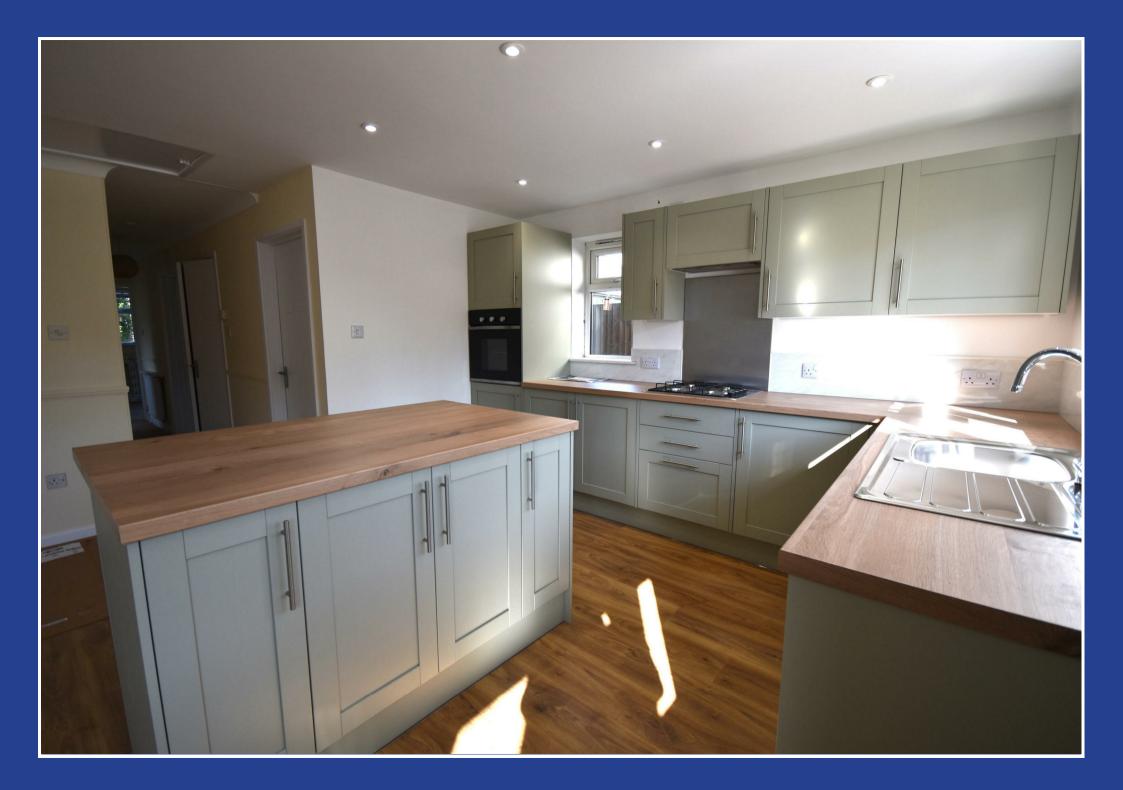

### Colchester, CO7 6TR

- Newly fitted kitchen units and flooring Newly fitted double glazing (not
  - conservatory or lounge door)

Gas heating

- Spacious kitchen/diner
- Redecorated emulsion walls
- Garage plus parking

MJM Estate are delighted to offer this unfurnished three bedroom detached bungalow undergoing some light modernisation located in this popular village. The property comprises in brief:- Entrance hall with door off to lounge and further sliding door leading into conservatory. There is a spacious kitchen diner with newly fitted units and utility room with door to side garden. The three bedrooms are located at the rear of the bungalow, the master bedroom with fitted wardrobe. Good size bathroom with separate shower and further cloakroom.

## £1,700 PCM

Entrance lobby New fitted front door

Hallway

| Lounge                                   | 18'4" x 11'2 (5.59m x 3.40m) |
|------------------------------------------|------------------------------|
| Conservatory                             | 15'3" x 8'2" (4.65m x 2.49m) |
| Cloakroom                                | 5'5" x 4'2" (1.65m x 1.27m)  |
| Spacious kitchen/diner                   | 18' x 14'9" (5.49m x 4.50m)  |
| Utility Room                             | 5'9" x 5'3" (1.75m x 1.60m)  |
| Bathroom                                 | 10' x 5'4" (3.05m x 1.63m)   |
| Bedroom one                              | 14'7" x 9'3" (4.45m x 2.82m) |
| Bedroom two                              | 11' x 9'3" (3.35m x 2.82m)   |
| Bedroom three/study<br>Door to rear side | 9'1" x 8'7" (2.77m x 2.62m)  |