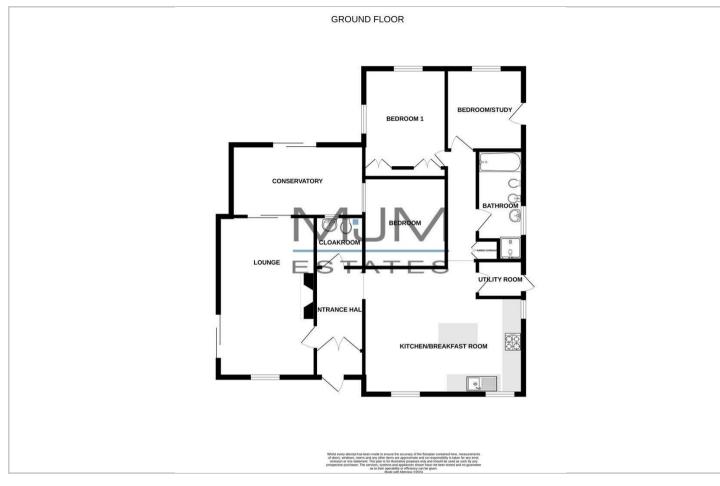

## £1,700 PCM

Entrance lobby New fitted front door

Hallway

| Lounge                                   | 18'4" x 11'2 (5.59m x 3.40m) |
|------------------------------------------|------------------------------|
| Conservatory                             | 15'3" x 8'2" (4.65m x 2.49m) |
| Cloakroom                                | 5'5" x 4'2" (1.65m x 1.27m)  |
| Spacious kitchen/diner                   | 18' x 14'9" (5.49m x 4.50m)  |
| Utility Room                             | 5'9" x 5'3" (1.75m x 1.60m)  |
| Bathroom                                 | 10' x 5'4" (3.05m x 1.63m)   |
| Bedroom one                              | 14'7" x 9'3" (4.45m x 2.82m) |
| Bedroom two                              | 11' x 9'3" (3.35m x 2.82m)   |
| Bedroom three/study<br>Door to rear side | 9'1" x 8'7" (2.77m x 2.62m)  |