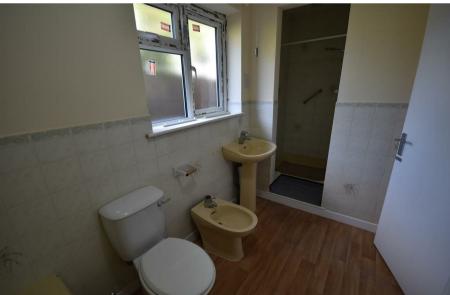

MJM Estate are delighted to offer this unfurnished three bedroom detached bungalow undergoing some light modernisation located in this popular village. The property comprises in brief:- Entrance hall with door off to lounge and further sliding door leading into conservatory. There is a spacious kitchen diner with newly fitted units and utility room with door to side garden. The three bedrooms are located at the rear of the bungalow, the master bedroom with fitted wardrobe. Good size bathroom with separate shower and further cloakroom.

## £1,700 PCM

Entrance lobby New fitted front door

Hallway

| Lounge                                   | 18'4" x 11'2 (5.59m x 3.40m) |
|------------------------------------------|------------------------------|
| Conservatory                             | 15'3" x 8'2" (4.65m x 2.49m) |
| Cloakroom                                | 5'5" x 4'2" (1.65m x 1.27m)  |
| Spacious kitchen/diner                   | 18' x 14'9" (5.49m x 4.50m)  |
| Utility Room                             | 5'9" x 5'3" (1.75m x 1.60m)  |
| Bathroom                                 | 10' x 5'4" (3.05m x 1.63m)   |
| Bedroom one                              | 14'7" x 9'3" (4.45m x 2.82m) |
| Bedroom two                              | 11' x 9'3" (3.35m x 2.82m)   |
| Bedroom three/study<br>Door to rear side | 9'1" x 8'7" (2.77m x 2.62m)  |