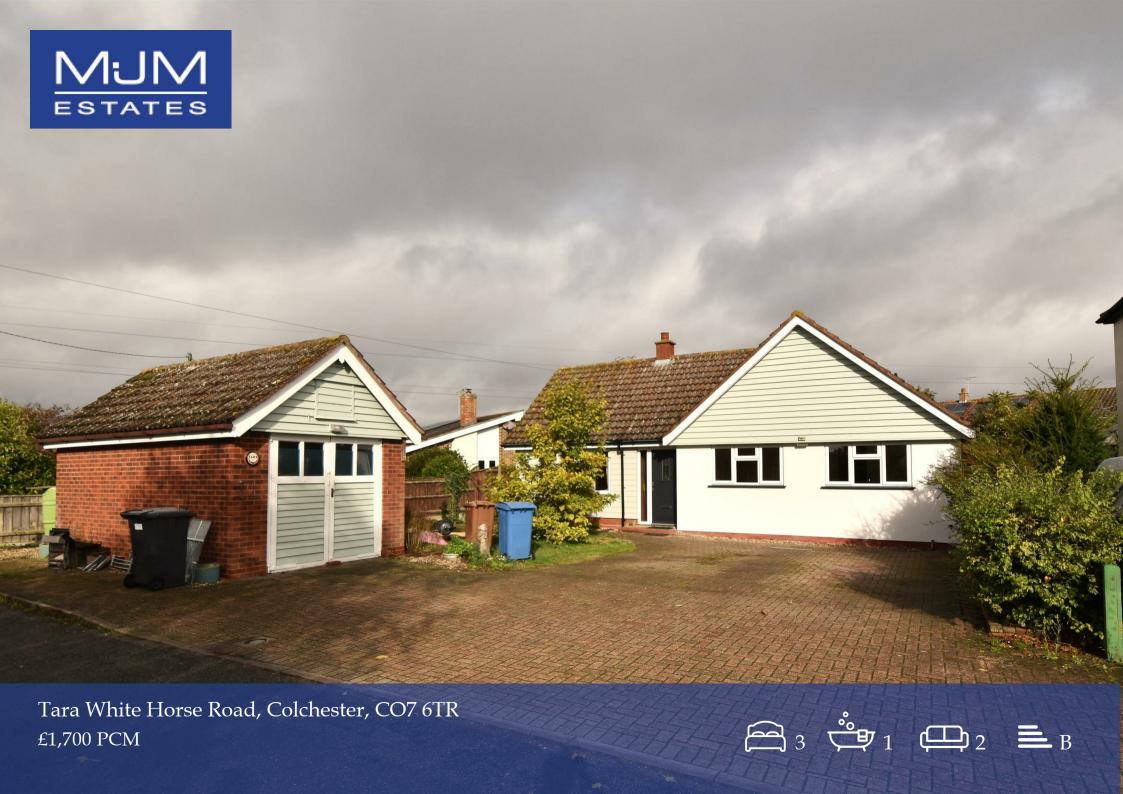

# Tara White Horse Road

### Colchester, CO7 6TR

- Newly fitted kitchen units and flooring Newly fitted double glazing (not
  - conservatory or lounge door)

Gas heating

- Spacious kitchen/diner
- Redecorated emulsion walls
- Garage plus parking

MJM Estate are delighted to offer this unfurnished three bedroom detached bungalow undergoing some light modernisation located in this popular village. The property comprises in brief:- Entrance hall with door off to lounge and further sliding door leading into conservatory. There is a spacious kitchen diner with newly fitted units and utility room with door to side garden. The three bedrooms are located at the rear of the bungalow, the master bedroom with fitted wardrobe. Good size bathroom with separate shower and further cloakroom.

## £1,700 PCM

Entrance lobby New fitted front door

Hallway

| Lounge                                   | 18'4" x 11'2 (5.59m x 3.40m) |
|------------------------------------------|------------------------------|
| Conservatory                             | 15'3" x 8'2" (4.65m x 2.49m) |
| Cloakroom                                | 5'5" x 4'2" (1.65m x 1.27m)  |
| Spacious kitchen/diner                   | 18' x 14'9" (5.49m x 4.50m)  |
| Utility Room                             | 5'9" x 5'3" (1.75m x 1.60m)  |
| Bathroom                                 | 10' x 5'4" (3.05m x 1.63m)   |
| Bedroom one                              | 14'7" x 9'3" (4.45m x 2.82m) |
| Bedroom two                              | 11' x 9'3" (3.35m x 2.82m)   |
| Bedroom three/study<br>Door to rear side | 9'1" x 8'7" (2.77m x 2.62m)  |

### Outside

The property is recessed from the road with the driveway providing off road parking and single garage. Rear garden principally laid to lawn with shrubs.

Important information

The rent is exclusive of utilities and council tax.