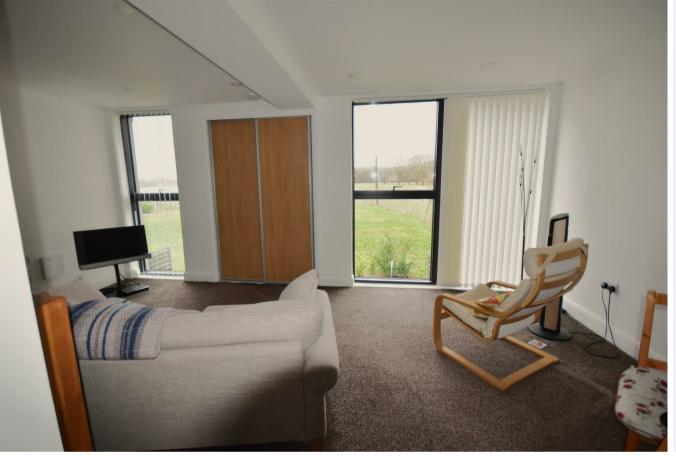

Communal entrance hall Stairs to first floor

Entrance hall

Bedroom 14'2" x 8'6" (4.32m x 2.59m)

Inner lobby Door to bathroom

Bathroom 7'8" x 5'4" (2.34m x 1.63m)

Lounge/Kitchen area

18'3" x 17'7"max (5.56m x 5.36mmax )