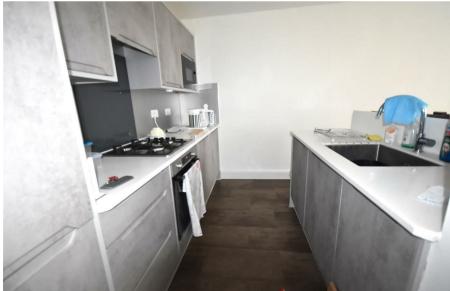

#### Kitchen area

Base and eye level cupboard. Built in gas hob, oven and extractor microwave fridge freezer and washing machine