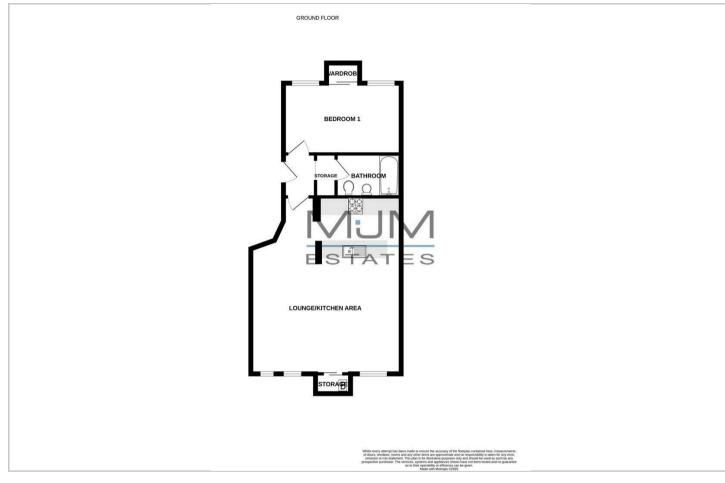

Communal entrance hall Stairs to first floor

Entrance hall

Bedroom 14'2" x 8'6" (4.32m x 2.59m)

Inner lobby Door to bathroom

Bathroom 7'8" x 5'4" (2.34m x 1.63m)

Lounge/Kitchen area

18'3" x 17'7"max (5.56m x 5.36mmax )

Measured as one room