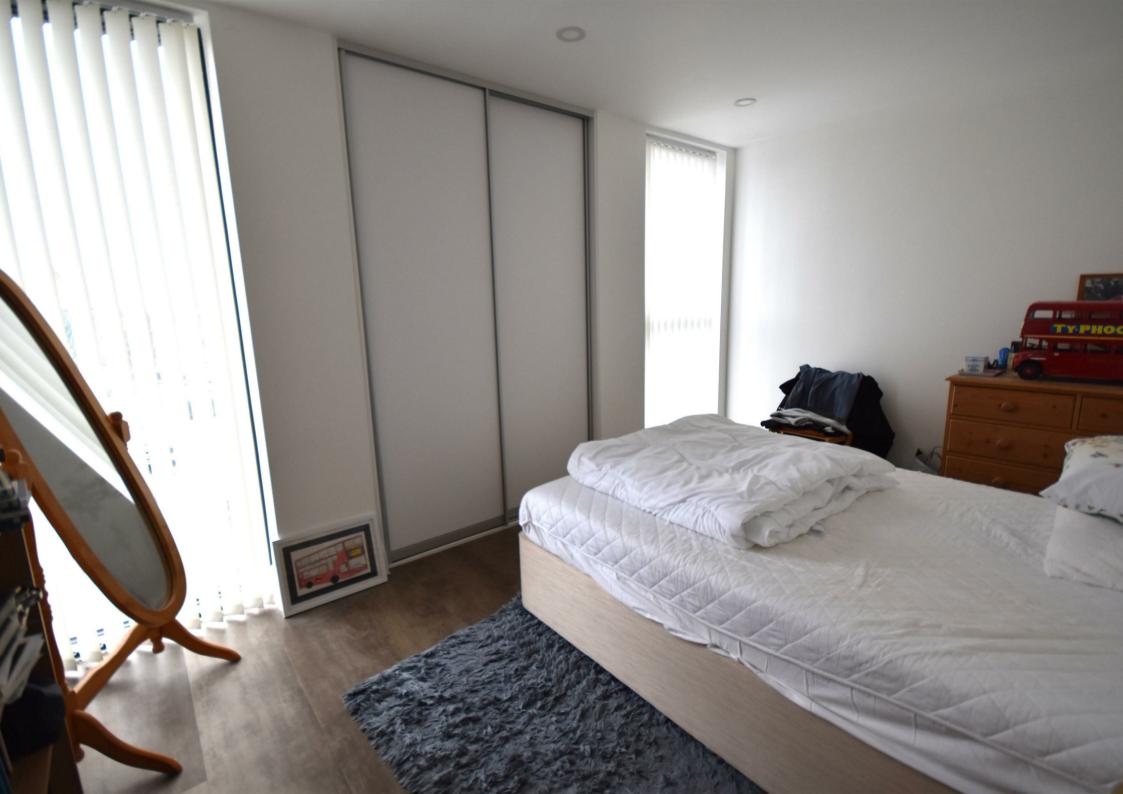

Communal entrance hall Stairs to first floor

Entrance hall

Bedroom 14'2" x 8'6" (4.32m x 2.59m)

Inner lobby Door to bathroom

Bathroom 7'8" x 5'4" (2.34m x 1.63m)

Lounge/Kitchen area

18'3" x 17'7"max (5.56m x 5.36mmax )