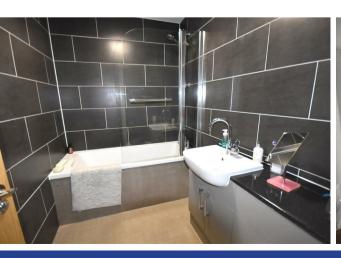

Communal entrance hall Stairs to first floor

Entrance hall

Bedroom 14'2" x 8'6" (4.32m x 2.59m)

Inner lobby Door to bathroom

Bathroom 7'8" x 5'4" (2.34m x 1.63m)

Lounge/Kitchen area

18'3" x 17'7"max (5.56m x 5.36mmax )