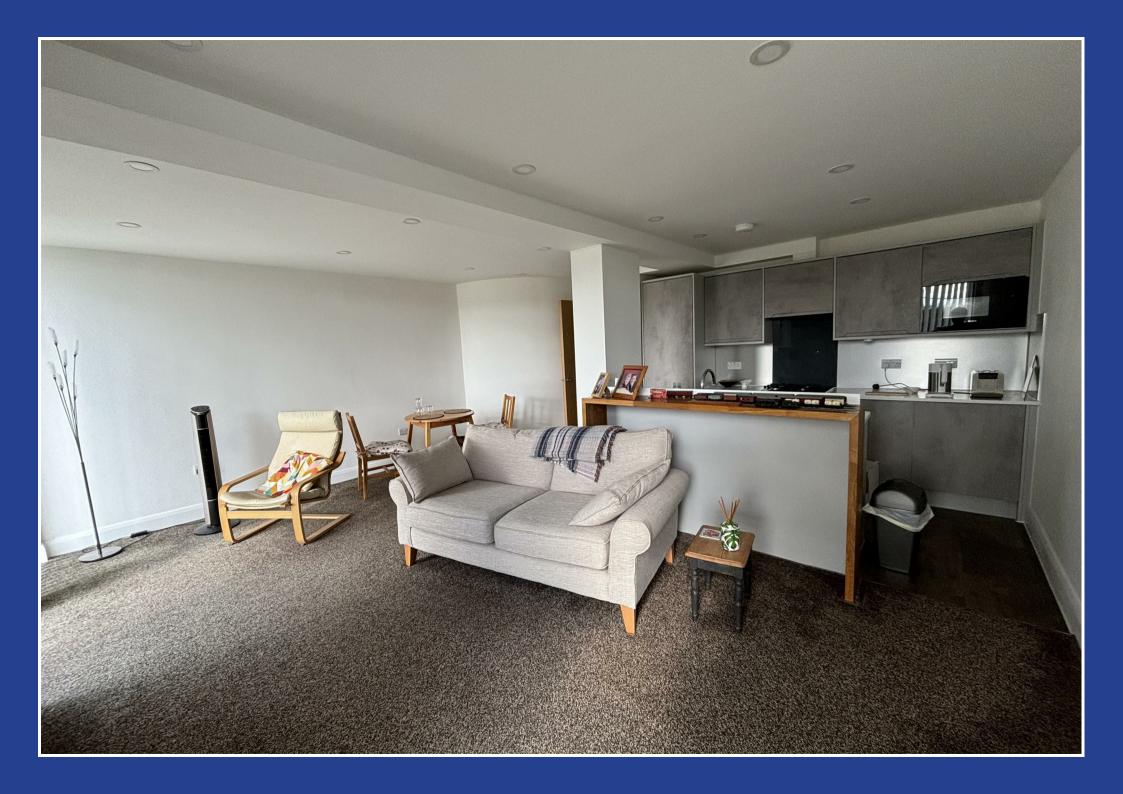

Communal entrance hall Stairs to first floor

Entrance hall

Bedroom 14'2" x 8'6" (4.32m x 2.59m)

Inner lobby Door to bathroom

Bathroom 7'8" x 5'4" (2.34m x 1.63m)

Lounge/Kitchen area

18'3" x 17'7"max (5.56m x 5.36mmax )

#### Kitchen area

Base and eye level cupboard. Built in gas hob, oven and extractor microwave fridge freezer and washing machine