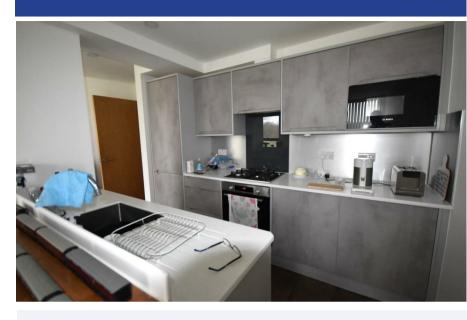

#### Kitchen area

Base and eye level cupboard. Built in gas hob, oven and extractor microwave fridge freezer and washing machine